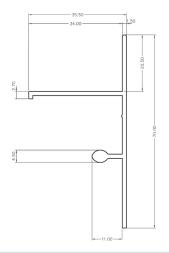

### **HEIGHT 70 MM**

# **©** TECHNICAL DETAILS

- Material: aluminium
- Colour: RAL 7016 grey / aluminium grey / RAL 1013 oyster white
- Length: 2.40 m
- Height: 70 mm
- Resistance to temperature from -30°C to +60°C
- UV and frost resistant
- 100% recyclable