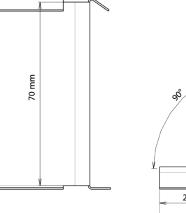

## FOR CLIP-ON FINISHING PROFILE **HEIGHT 70 MM**

## **O** TECHNICAL DETAILS

- Material: aluminium
- Colour: RAL 7016 grey / aluminium grey / RAL 1013 oyster white
- Height: 70 mm
- Weight: 9 g
- Resistance to temperature from -30°C to +60°C
- UV and frost resistant
- 100% recyclable