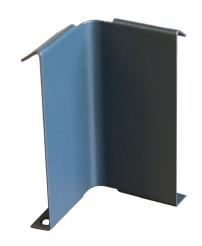

## FOR CLIP-ON FINISHING PROFILE **HEIGHT 70 MM**

# APPLICATIONS

• For joining 2 edge finishing profiles to create an internal corner.

## **O** TECHNICAL DETAILS

- Material: aluminium
- Colour: RAL 7016 grey / aluminium grey / RAL 1013 oyster white
- Height: 70 mm
- Weight: 9 g
- Resistance to temperature from -30°C to +60°C
- UV and frost resistant
- 100% recyclable