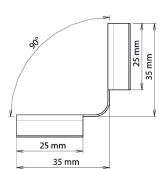

## FOR CLIP-ON FINISHING PROFILE **HEIGHT 70 MM**

## **O** TECHNICAL DETAILS

- Material: aluminium
- Colour: RAL 7016 grey / aluminium grey / RAL 1013 oyster white
- Height: 70 mm
- Weight: 9 g
- Resistance to temperature from -30°C to +60°C
- UV and frost resistant
- 100% recyclable