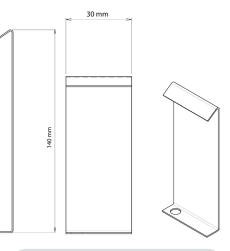

## **O TECHNICAL DETAILS**

- Material: aluminium
- Colour: RAL 7016 grey / aluminium grey / RAL 1013 oyster white
- Height: 140 mm
- Width: 30 mm
- Weight: 8 g
- $\bullet$  Resistance to temperature from -30°C to +60°C
- UV and frost resistant
- 100% recyclable