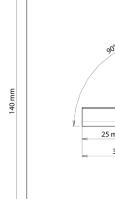

FOR CLIP-ON FINISHING PROFILE **HEIGHT 140 MM** 

## **D** TECHNICAL DETAILS

- Material: aluminium
- Colour: RAL 7016 grey / aluminium grey / RAL 1013 oyster white
- Height: 140 mm
- Weight: 17 g
- Resistance to temperature from -30°C to +60°C
- UV and frost resistant
- 100% recyclable