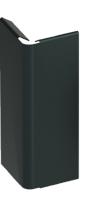

FOR CLIP-ON FINISHING PROFILE **HEIGHT 140 MM** 

## **D** TECHNICAL DETAILS

- Material: aluminium
- Colour: RAL 7016 grey / aluminium grey / RAL 1013 oyster white
- Height: 140 mm
- Weight: 17 g
- Resistance to temperature from -30°C to +60°C
- UV and frost resistant
- 100% recyclable