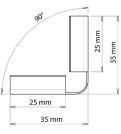

FOR CLIP-ON FINISHING PROFILE **HEIGHT 140 MM** 

## APPLICATIONS

• For joining 2 edge finishing profiles to create an external corner.

## **D** TECHNICAL DETAILS

- Material: aluminium
- Colour: RAL 7016 grey / aluminium grey / RAL 1013 oyster white
- Height: 140 mm
- Weight: 17 g
- Resistance to temperature from -30°C to +60°C
- UV and frost resistant
- 100% recyclable