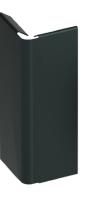

FOR CLIP-ON FINISHING PROFILE **HEIGHT 100 MM** 

## **D** TECHNICAL DETAILS

- Material: aluminium
- Colour: RAL 7016 grey / aluminium grey / RAL 1013 oyster white
- Height: 100 mm
- Weight: 12 g
- Resistance to temperature from -30°C to +60°C
- UV and frost resistant
- 100% recyclable