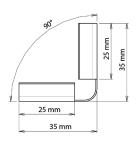

## **D** TECHNICAL DETAILS

- Material: aluminium
- Colour: RAL 7016 grey / aluminium grey / RAL 1013 oyster white
- Height: 100 mm
- Weight: 12 g
- Resistance to temperature from -30°C to +60°C
- UV and frost resistant
- 100% recyclable