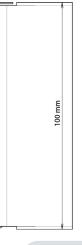

FOR CLIP-ON FINISHING PROFILE **HEIGHT 100 MM** 

## **D** TECHNICAL DETAILS

- Material: aluminium
- Colour: RAL 7016 grey / aluminium grey / RAL 1013 oyster white
- Height: 100 mm
- Weight: 12 g
- Resistance to temperature from -30°C to +60°C
- UV and frost resistant
- 100% recyclable