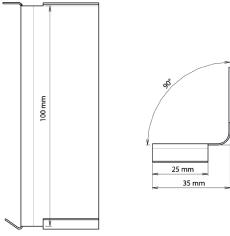

FOR CLIP-ON FINISHING PROFILE **HEIGHT 100 MM** 

# 25 mr 35 mm

### **D** TECHNICAL DETAILS

- Material: aluminium
- Colour: RAL 7016 grey / aluminium grey / RAL 1013 oyster white
- Height: 100 mm
- Weight: 12 g
- Resistance to temperature from -30°C to +60°C
- UV and frost resistant
- 100% recyclable