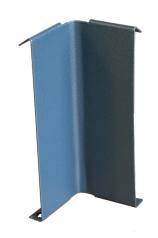

FOR CLIP-ON FINISHING PROFILE **HEIGHT 100 MM** 

#### **BENEFITS**

• Ensures correct finishing profiles alignment.

## APPLICATIONS

• For joining 2 edge finishing profiles to create an internal corner.

### **D** TECHNICAL DETAILS

- Material: aluminium
- Colour: RAL 7016 grey / aluminium grey / RAL 1013 oyster white
- Height: 100 mm
- Weight: 12 g
- Resistance to temperature from -30°C to +60°C
- UV and frost resistant
- 100% recyclable