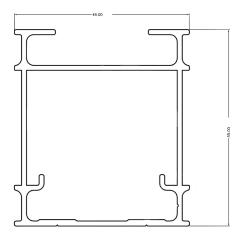

2.40 M ALUMINIUM JOIST **HEIGHT: 55 MM** 

- Material: aluminium
- Two-sided: a single reference for all surfaces
- Length: 2,40 m
- Weight: 0.958 kg/ linear meter
- Paving side: 12 mm support
- Paving side: joist + adapter + rubber tape = 63 mm
- Decking side: joist + adapter + the anti-condensation tape = 61 mm
- $\bullet$  Resistance to temperature from -30°C to +60°C
- 100% recyclable