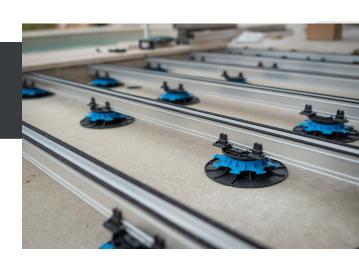

- Self-supporting structure terrace.
- Double-sided aluminium joist for construction of wooden and composite decking and paved terraces.

- Terraces and patios for pedestrian use only.
- Outdoor use only.
- To be used with Profildeck® accessories.
- For IFU, see the website.