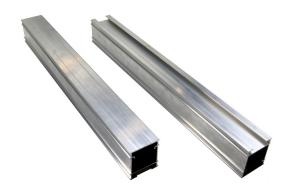

2.40 M ALUMINIUM JOIST **HEIGHT: 55 MM** 

- Material: aluminium
- Two-sided: a single reference for all surfaces
- Length: 2,40 m
- Weight: 0.958 kg/ linear meter
- Paving side: 12 mm support
- Paving side: joist + adapter + rubber tape = 63 mm
- Decking side: joist + adapter + the anti-condensation tape = 61 mm
- $\bullet$  Resistance to temperature from -30°C to +60°C
- 100% recyclable