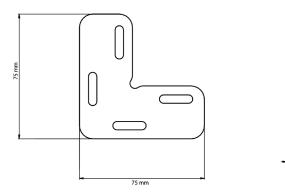

## TECHNICAL DETAILS

- Material: zinc plated steel
- Weight: 50 g
- Dimensions: 75 mm x 75 mm
- Thickness: 2 mm

Box of 8 bags of 20 parts