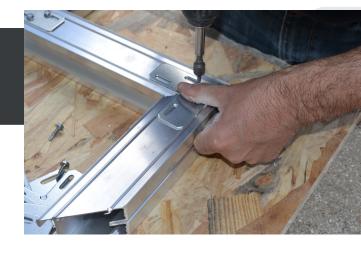

#### **VERTICAL JUNCTION ANGLE BRACKET**

### **APPLICATIONS**

- Can be used to create a 90° angle.
- Can be used to create a step or for a second stage.