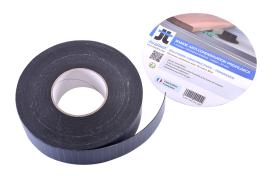

#### **ANTI-CONDENSATION TAPE**

# TECHNICAL DETAILS

- Material: polyethylene foam
- Colour: black
- Dimensions: 20 linear meters
- Width: 50 mm
- Diameter: 19 cm
- Weight: 235 g
- UV and frost resistant

• Box of 8 rolls

Document protected by copyright. Any reproduction, copy, extraction, reuse in others publications, translation or adaptation, display, distribution or modification, in whole or in part, without the written consent of TMP CONVERT is strictly prohibited and will be sanctioned. TMP CONVERT reserves the right to add, modify or delete information to any time without warning.