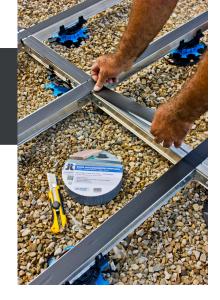

## **APPLICATIONS**

• Prevent increased Profildeck® joist and terrace moisture content.

## RECOMMENDATIONS

- Terraces and patios for pedestrian use only.
- Outdoor use only.
- To be applied to the decking side of the aluminium joist.
- Ensure surface is dry and clean before application.
- For IFU, see the website.