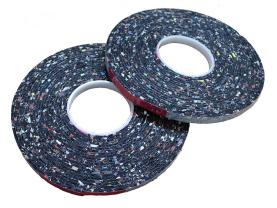

## TECHNICAL DETAILS

- Material: recycled rubber
- Colour: black
- Dimensions: 2 rolls of 10 m
- Width: 12 mm
- Thickness: 3 mm
- Diameter: 22 cm
- Weight: 320 g
- UV and frost resistant

• Box of 10 x 2 rolls