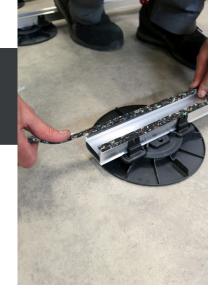

### **APPLICATIONS**

- Maintains the paving Profildeck® joist.
- Reduces noises and resonances.

#### **RECOMMENDATIONS**

- Terraces and patios for pedestrian use only.
- Outdoor use only.
- To be positionned on the support rails of the slab side joist.
- Ensure surface is dry and clean before application.
- Covers 10 meters of aluminium profile.
- For IFU, see the website.