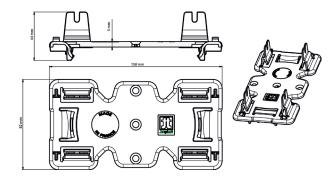

### **O** TECHNICAL DETAILS

- Material: recycled polypropylene
- Colour: black
- Dimensions : 158 mm x 82 mm x 44 mm
- Weight: 45 g
- Resistance to temperature from -30°C to +60°C
- UV and frost resistant