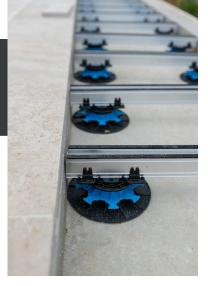

# **APPLICATIONS**

- $\bullet$  Allows connection of the aluminium joist to any JOUPLAST  $\circledast\ riser$  pedestal.
- Allows 2 aluminium joist to be joined using the 4 fixing points.

## RECOMMENDATIONS

- Terraces and patios for pedestrian use only.
- Outdoor use only.
- To be placed on the top the riser.
- Raises the pedestal height by 5 mm.
- Compatible with all JOUPLAST® riser pedestal «Essential» range from 20/30 mm : decking, paving and self levelling.
- Compatible with 25 mm only.