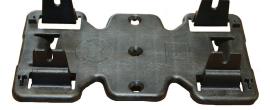

### ADAPTER

# **APPLICATIONS**

- $\bullet$  Allows connection of the aluminium joist to any JOUPLAST  $\circledast\ riser$  pedestal.
- Allows 2 aluminium joist to be joined using the 4 fixing points.

### **O** TECHNICAL DETAILS

- Material: recycled polypropylene
- Colour: black
- Dimensions : 158 mm x 82 mm x 44 mm
- Weight: 45 g
- Resistance to temperature from -30°C to +60°C
- UV and frost resistant