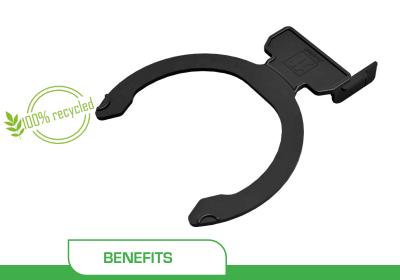

## **EDGE FINISHING PIECE**

## FOR EASIO® DECKING RISER PEDESTAL

- Mobile : can be positioned independently of the riser head.
- Once positioned, the riser pedestal can still be adjusted.
- Allows the self-levelling function to be eliminated in order to block the joists at the edge of the terrace.
- Patented system.

• Enables the edge finishing of the decking.

- Terraces and patios for pedestrian use only.
- Outdoor use only.
- To be positioned under the riser head, with the Jouplast® logo facing up. To make assembly easier, tilt the head by pressing on one side, then insert it from the opposite side.