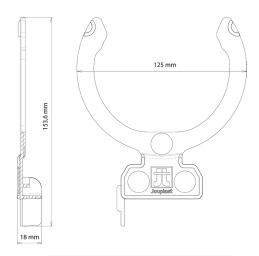

## **©** TECHNICAL DETAILS

• Material : recycled polypropylene

• Colour : black

• Dimensions: 153,6 mm x 125 mm - Height: 18 mm

• Weight: 0,020 kg

• Resistance to temperature from -30°C to +60°C

• UV and frost resistant