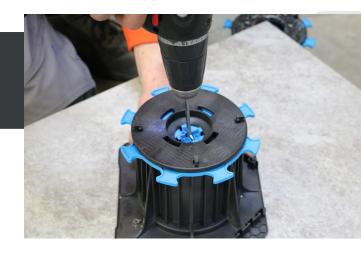

# **APPLICATIONS**

• Adjusts the height or pre-adjusts the risers using a screwer.

## RECOMMENDATIONS

- Pre-adjustment: for information, on an electric screwdriver with 20 positions, position the adjustment ring on the mark 7. Moderate
- Adjustment: use a pipe wrench, ratchet or T-wrench with a 10 mm
- Use a battery-powered screwdriver with a chuck and not an electric screwdriver.