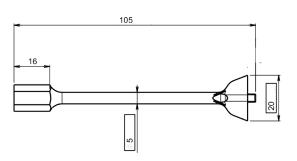

## TECHNICAL DETAILS

- Material: hardened steel
- Colour: aluminium grey
- Length: 105 mm
- Thickness: 4 mm
- Maximum torque: 30 N.m

• Per unit (128 boxes per pallet)

Document protected by copyright. Any reproduction, copy, extraction, reuse in others publications, translation or adaptation, display, distribution or modification, in whole or in part, without the written consent of TMP CONVERT is strictly prohibited and will be sanctioned. TMP CONVERT reserves the right to add, modify or delete information to any time without warning.