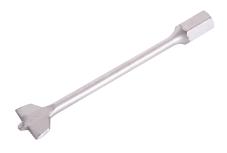

#### **BENEFITS**

- The bit has a standard 10 mm hexagonal shape to fit on a 10 mm

## TECHNICAL DETAILS

- Material: hardened steel
- Colour: aluminium grey
- Length: 105 mm
- Thickness: 4 mm
- Maximum torque: 30 N.m

• Per unit (128 boxes per pallet)

Document protected by copyright. Any reproduction, copy, extraction, reuse in others publications, translation or adaptation, display, distribution or modification, in whole or in part, without the written consent of TMP CONVERT is strictly prohibited and will be sanctioned. TMP CONVERT reserves the right to add, modify or delete information to any time without warning.