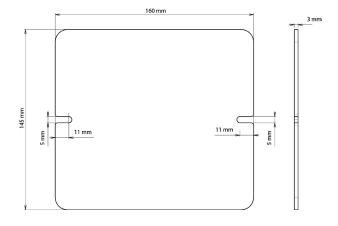

### **O TECHNICAL DETAILS**

- Material: recycled rubber
- Colour: black
- Dimensions: 145 x 160 mm
- Thickness: 3 mm
- Resistant to extreme temperatures from -30°C to +60°C
- UV and frost resistant