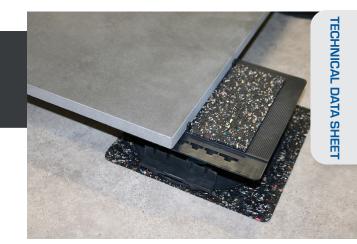

# **APPLICATIONS**

• Positionned on the side finishing plate, it reduces any vibration and improves the grip of the slab.