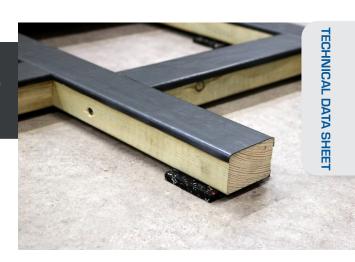

# **APPLICATIONS**

• Made to facilitates decking construction, especially the decking joists wedging.

### RECOMMENDATIONS

- To be used on flat and rigid ground.
- Recommended distance between 2 wedges: 50 cm.
- Stacking possible up to 4 wedges, i.e. 32 mm.