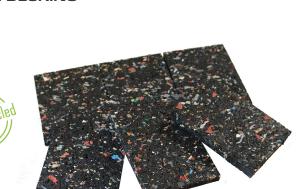

# RUBBER JOIST SUPPORT

#### 90 X 60 X 8 MM **FOR DECKING**

- Rotproof product.
- Resistant and unalterable.
- Reduces impact noise.
- Ventilation and insulation guaranteed.
- Prevents the materials from water rail.
- Prevents from moisture and from any risk of wooden structure damaging.

## **© TECHNICAL DETAILS**

- Material: recycled tyre
- Colour: black
- Dimensions: 90 x 60 mm
- Thickness: 8 mm
- Resistance to temperature from -30°C to +60°C
- UV and frost resistant

• 48 units per pack (240 packs per pallet - Stackable)