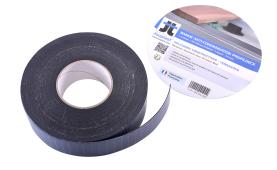

#### **ANTI-CONDENSATION TAPE**

# TECHNICAL DETAILS

- Material: polyethylene foam
- Colour: black
- Dimensions: 20 linear meters
- Width: 50 mm
- Diameter: 19 cm
- Weight: 235 g
- UV and frost resistant

• Box of 18 rolls

Document protected by copyright. Any reproduction, copy, extraction, reuse in others publications, translation or adaptation, display, distribution or modification, in whole or in part, without the written consent of TMP CONVERT is strictly prohibited and will be sanctioned. TMP CONVERT reserves the right to add, modify or delete information to any time without warning.