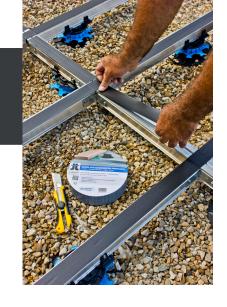

### **APPLICATIONS**

• Prevent increased Profildeck® joist and terrace moisture content.

## RECOMMENDATIONS

- Terraces and patios for pedestrian use only.
- Outdoor use only.
- To be applied to the decking side of the aluminium joist.
- Ensure surface is dry and clean before application.
- For IFU, see the website.