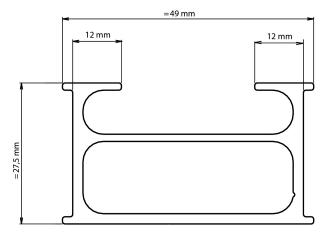

2,40 M ALUMINIUM JOIST HEIGHT: 27 MM

## **O TECHNICAL DETAILS**

- Material: aluminium
- Two-sided: a single reference for all surfaces
- Length: 2,40 m
- Paving side: 12 mm support
- Paving side: joist + adapter + rubber tape = 35 mm
- Decking side: joist + adapter + the anti-condensation tape = 33 mm
- $\bullet$  Weight: 0.835 kg / linear meter
- Resistance to temperature from -30°C to +60°C
- 100% recyclable