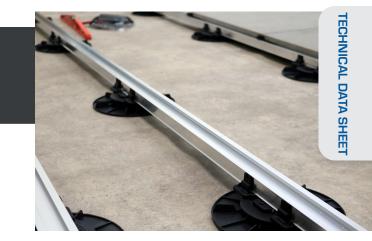

## **O**APPLICATIONS

- Self-supporting structure terrace perfect for renovation or for low projects.
- Double-sided aluminium joist for construction of wooden and composite decking and paved terraces.

## **O TECHNICAL DETAILS**

- Material: aluminium
- Two-sided: a single reference for all surfaces
- Length: 2,40 m
- Paving side: 12 mm support
- Paving side: joist + adapter + rubber tape = 35 mm
- Decking side: joist + adapter + the anti-condensation tape = 33 mm
- $\bullet$  Weight: 0.835 kg / linear meter
- Resistance to temperature from -30°C to +60°C
- 100% recyclable