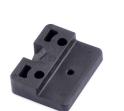

## **O TECHNICAL DETAILS**

- Material: reinforced polypropylene
- Colour: black
- Dimensions : 26.5 x 38 x 10 mm
- Resistance to temperature from -30°C to +60°C
- UV and frost resistant