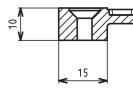

## **O TECHNICAL DETAILS**

- Material: reinforced polypropylene
- Colour: black
- Dimensions : 26.5 x 38 x 10 mm
- Resistance to temperature from -30°C to +60°C
- UV and frost resistant