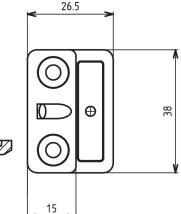

## **O TECHNICAL DETAILS**

- Material: reinforced polypropylene
- Colour: black
- Dimensions : 26.5 x 38 x 10 mm
- Resistance to temperature from -30°C to +60°C
- UV and frost resistant