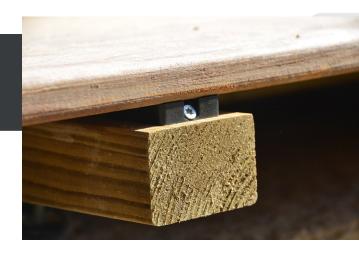

**CLEATS** 

BENEFITS

- One single part for the start and the end of the joist.
- The cleat can be used as a 5 mm template to ensure its good positioning.
- Good pullout test.

## APPLICATIONS

- Enables decking installation with no unsightly screw holes.